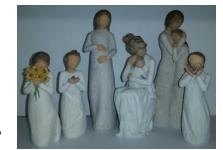

### WILLOW TREE COLLECTIBLES

40+Willow Tree figurines are like new & in original boxes incl Signature series By My Side & Shine, others-Promise, My Girls, Sign for Love, For You, Lavender's

Grace, Warm Embrace, Love of Learning, Loving Angel, Cherish, Mother & Son, Close to Me, Anniversary, Promise cake top, Brothers, Kindness girl, Father & Daughter, With My Grandmother, Lots of Love, Nurture, Journey, For Always, Courage, Simple Joys, Friendship, Thank You, Angel of Caring, With Love, Brother & Sister, Here's to You, Angel of Hope, Just for You, Angel of

Healing, Love of Learning, With Appreciation, Soar, Tree Silhouette, Bright Star, Remember, Close to Me & Sunshine.