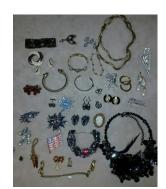

### JEWELRY, WATCHES, RELATED

Mostly nice costume pcs, some gold & sterling incl sets, chains, charms, pendants/brooches, bracelets, earrings, etc; watches incl men's & women's incl Seiko, Bijoux Terner, others; Napier pearls; Coldwater Creek; Macys; Monet; holiday pcs; coral bracelet & earrings; Robert Rose; vintage incl rhinestones-clear & color, button covers; small boxes; misc.