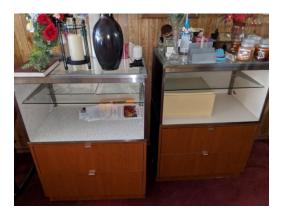

#### **FLORAL SHOP EQUIPMENT**

2 commercial walk-in coolers, 1 is a 8'x 8' 3-door & 1 is a 10'x 15' 4-door; 30+ five gallon buckets; display shelving/racks incl glass & iron; show cases; lattice work; more.